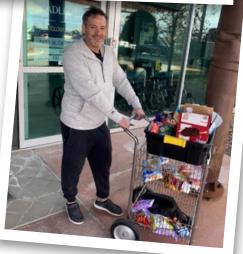

#### Rick the Ice Cream Man has become a regular face around the Kadlec Tri-Cities Cancer Center, bringing joy to patients, families, and caregivers each week with his treat cart stocked with ice cream, popcorn, chips, cookies, and more. It is always a happy day when we hear him coming down the hall!

When cancer struck Rick's family several years ago, he began bringing in snacks to share during chemotherapy infusions. "I felt so useless sitting in the chemo suite," he recalls, "This gave me purpose and others hope."

Through the course of treatment, Rick says he came to understand that cancer impacts not just the patient, but the families and medical professionals as well. "Oncology nurses, especially, are a rare breed with beautiful souls," he explains while talking about his love for our Cancer Center caregivers. "I've never been to a place where so many people care so much about helping others."

After losing his loved one to cancer, Rick continues to support the Cancer Center, bringing snacks and treats to patients and providers every Friday. "I kept it up after my loss, and the joy it brought me got me through some very dark times."

Having lived and worked in the Tri-Cities for over 30 years, Rick has devoted his life outside of work to helping others. "I want people to see that everyone can change the life of someone else, just by making them smile, and to inspire them to find joy in helping others," he says. "My only wish is that someone impacted by cancer finds a little more strength to get through the day because I showed them kindness."

"It fills my soul to be able to show patients, nurses, and doctors that they matter, and someone cares enough to make them smile." We thank you, Rick, for filling our souls and our bellies in turn – you are indeed an inspiration, and we truly appreciate you!