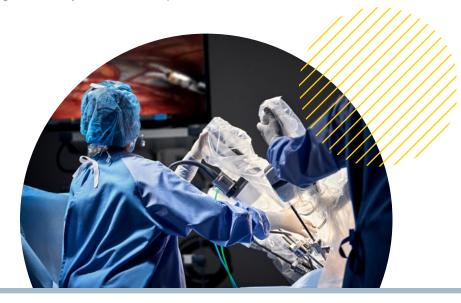

#### **PROJECT DA VINCI**

Hundreds of patients each year benefit from robotic surgery at Kadlec. The da Vinci Surgical System came to the Kadlec campus in 2012 and since then patients have experienced reduced pain and side effects, a dramatic decrease in complications and faster recovery times. Because of the incredible advantages to the da Vinci, capacity on the machine is maxed and patients who could benefit from this system often have to wait for necessary surgery due to increased demand.

#### Our Kadlec surgeons are in critical need of a second system to alleviate the burden of reduced access to patients in our community.

The Kadlec Foundation, thanks to generous contributions to our unrestricted funds, initially pledged \$1,000,000 (50% of the total cost) to the acquisition of this second da Vinci system. The Tri-Cities Cancer Center Foundation recognized the important role the da Vinci System can play in oncology care and established a "matching fund", effectively doubling all community contributions up to \$500,000. This collaborative initiative of The Foundations at Kadlec surpassed its goal by the end of 2022, fueled by generous gifts from organizations such as the Kadlec Auxiliary, Washington River Protection Solutions, HAPO Community Credit Union and Bouten Construction, along with generous community and civic club donors.