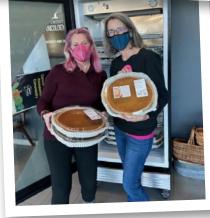

If you missed this year's event, we had an amazing bidding war over an item that was so timely and meaningful to our patients. Each year we auction off the opportunity to hand out pumpkin pies to our patients receiving treatment on the Wednesday before Thanksgiving. We have been lucky to have Teresa and her husband Spencer Bishop bid feverishly to get it year after year. Because of her generosity, she has yet to miss a year winning this package – and this year was no different.

Teresa said, "Sell it to me now and I will pay \$10,000 no question." Our auctioneer quickly said "Sold!" and the entire room gave her a rousing ovation.

The day the pies were handed out was a joyous and celebratory day for everyone involved, including Teresa. Most of all, the impact it made on the patients was truly special. A patient shared this with our Foundation team, "I received a pie today while I was there for my chemo. This lady brought rays of sunshine for us all today. Thank you. Happy Thanksgiving everyone."