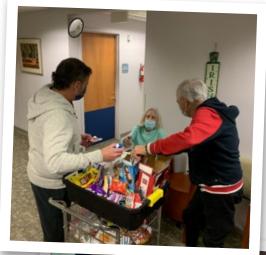

#### Rick the Ice Cream Man has become a regular face around the Kadlec Tri-Cities Cancer Center, bringing joy to patients, families, and caregivers each week with his treat cart stocked with ice cream, popcorn, chips, cookies, and more. It is always a happy day when we hear him coming down the hall!

When cancer struck Rick's family several years ago, he began bringing in snacks to share during chemotherapy infusions. "I felt so useless sitting in the chemo suite," he recalls, "This gave me purpose and others hope."

Through the course of treatment, Rick says he came to understand that cancer impacts not just the patient, but the families and medical professionals as well. "Oncology nurses, especially, are a rare breed with beautiful souls," he explains while talking about his love for our Cancer Center caregivers. "I've never been to a place where so many people care so much about helping others."

After losing his loved one to cancer, Rick continues to support the Cancer Center, bringing snacks and treats to patients and providers every Friday. "I kept it up after my loss, and the joy it brought me got me through some very dark times."

Having lived and worked in the Tri-Cities for over 30 years, Rick has devoted his life outside of work to helping others. "I want people to see that everyone can change the life of someone else, just by making them smile, and to inspire them to find joy in helping others," he says. "My only wish is that someone impacted by cancer finds a little more strength to get through the day because I showed them kindness."

"It fills my soul to be able to show patients, nurses, and doctors that they matter, and someone cares enough to make them smile." We thank you, Rick, for filling our souls and our bellies in turn – you are indeed an inspiration, and we truly appreciate you!